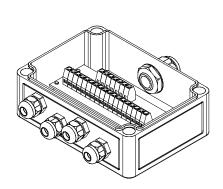

|
|---------------------------|---------------|-----------------|-----------------|----|
| Qty of load cells max.    | 4             | 4               | 6               | -  |
| Corner adjustment         | No            | Yes             | Yes             | -  |
| Service temperature range | -10+40        | -10+40          | -10+40          | °C |
| Storage temperature range | -30+70        | -30+70          | -30+70          | °C |
| Qty of cable glands       | 5             | 5               | 7               | -  |
| Material                  | Polycarbonate | Stainless steel | Stainless steel | -  |
| IP rating                 | IP66          | IP67            | IP67            | -  |

\*F.S.: Full Scale.





### → JBOX-4 > STANDARD DIMENSIONS







Dimensions in mm

### Other view



### Terminals



# → JBOX-AJB4 / AJB6 > STANDARD DIMENSIONS





Other view





**=**15.7