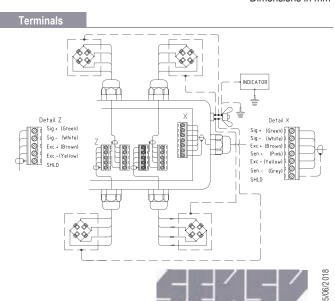

-|----|
| Qty of load cells max.    | 4             | 4               | 6               | -  |
| Corner adjustment         | No            | Yes             | Yes             | -  |
| Service temperature range | -10+40        | -10+40          | -10+40          | °C |
| Storage temperature range | -30+70        | -30+70          | -30+70          | °C |
| Qty of cable glands       | 5             | 5               | 7               | -  |
| Material                  | Polycarbonate | Stainless steel | Stainless steel | -  |
| IP rating                 | IP66          | IP67            | IP67            | -  |

\*F.S.: Full Scale.





### → JBOX-4 > STANDARD DIMENSIONS







Dimensions in mm

### Other view



### Terminals



# → JBOX-AJB4 / AJB6 > STANDARD DIMENSIONS





Other view





**=**15.7