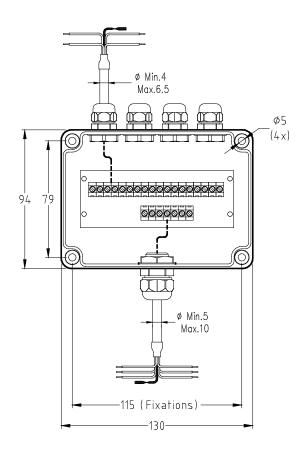

JBOX-AJB-4      | JBOX-AJB-6      |    |
|---------------------------|---------------|-----------------|-----------------|----|
| Qty of load cells max.    | 4             | 4               | 6               | -  |
| Corner adjustment         | No            | Yes             | Yes             | -  |
| Service temperature range | -10+40        | -10+40          | -10+40          | °C |
| Storage temperature range | -30+70        | -30+70          | -30+70          | °C |
| Qty of cable glands       | 5             | 5               | 7               | -  |
| Material                  | Polycarbonate | Stainless steel | Stainless steel | -  |
| IP rating                 | IP66          | IP67            | IP67            | -  |

\*F.S.: Full Scale.





### → JBOX-4 > STANDARD DIMENSIONS







Dimensions in mm

### Other view



### Terminals



# → JBOX-AJB4 / AJB6 > STANDARD DIMENSIONS





Other view





**=**15.7