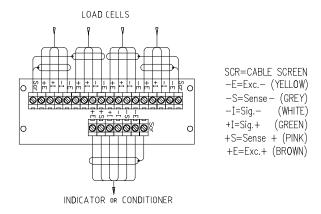

-------------|---------------|-----------------|-----------------|----|
| Qty of load cells max.    | 4             | 4               | 6               | -  |
| Corner adjustment         | No            | Yes             | Yes             | -  |
| Service temperature range | -10+40        | -10+40          | -10+40          | °C |
| Storage temperature range | -30+70        | -30+70          | -30+70          | °C |
| Qty of cable glands       | 5             | 5               | 7               | -  |
| Material                  | Polycarbonate | Stainless steel | Stainless steel | -  |
| IP rating                 | IP66          | IP67            | IP67            | -  |

\*F.S.: Full Scale.





### → JBOX-4 > STANDARD DIMENSIONS







Dimensions in mm

### Other view



### Terminals



# → JBOX-AJB4 / AJB6 > STANDARD DIMENSIONS





Other view





**=**15.7