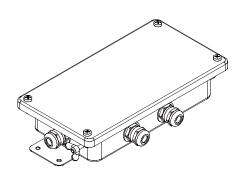

# JBOX

# **JUNCTION BOXES FOR WEIGHING SYSTEMS**

Junction boxes designed to connect several load cells in parallel to the same electronics with corner adjustment.

JBOX-4 / JBOX-AJB

#### Features

- o 4 or 6 inputs
- o Connection in 4 or 6 wires
- o Cabling of load cells and electronics by screw terminals
- o Waterproof

Application(s) SENSY's JBOX are perfectly designed for the following applications:

#### Function(s)

- User-friendly configuration
- Sturdy design
- JBOX-4: 4 load cells low-cost
- JBOX-AJB-4: 4 load cells corner adjustments surge protection
- JBOX-AJB-6: 6 load cells corner adjustments surge protection