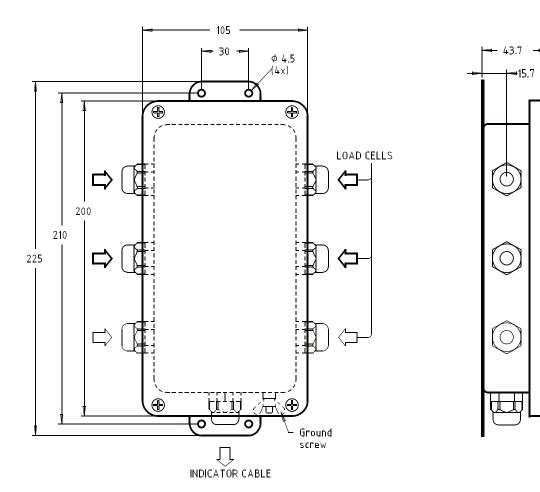

-|-----------------|----|
| Qty of load cells max.    | 4             | 4               | 6               | -  |
| Corner adjustment         | No            | Yes             | Yes             | -  |
| Service temperature range | -10+40        | -10+40          | -10+40          | °C |
| Storage temperature range | -30+70        | -30+70          | -30+70          | °C |
| Qty of cable glands       | 5             | 5               | 7               | -  |
| Material                  | Polycarbonate | Stainless steel | Stainless steel | -  |
| IP rating                 | IP66          | IP67            | IP67            | -  |

\*F.S.: Full Scale.





### → JBOX-4 > STANDARD DIMENSIONS







Dimensions in mm

### Other view



### Terminals



# → JBOX-AJB4 / AJB6 > STANDARD DIMENSIONS





Other view





**=**15.7