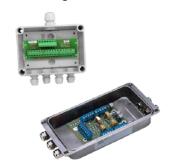

# **JUNCTION BOXES FOR WEIGHING SYSTEMS**

Junction boxes designed to connect several load cells in parallel to the same electronics with corner adjustment.

JBOX-4 / JBOX-AJB

#### Features

- o 4 or 6 inputs
- o Connection in 4 or 6 wires
- o Cabling of load cells and electronics by screw terminals
- o Waterproof

Application(s) SENSY's JBOX are perfectly designed for the following applications:

#### Function(s)

- User-friendly configuration
- Sturdy design
- JBOX-4: 4 load cells low-cost
- JBOX-AJB-4: 4 load cells corner adjustments surge protection
- JBOX-AJB-6: 6 load cells corner adjustments surge protection