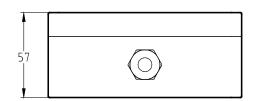

BOX-AJB-4      | JBOX-AJB-6      |    |
|---------------------------|---------------|-----------------|-----------------|----|
| Qty of load cells max.    | 4             | 4               | 6               | -  |
| Corner adjustment         | No            | Yes             | Yes             | -  |
| Service temperature range | -10+40        | -10+40          | -10+40          | °C |
| Storage temperature range | -30+70        | -30+70          | -30+70          | °C |
| Qty of cable glands       | 5             | 5               | 7               | -  |
| Material                  | Polycarbonate | Stainless steel | Stainless steel | -  |
| IP rating                 | IP66          | IP67            | IP67            | -  |

\*F.S.: Full Scale.





### → JBOX-4 > STANDARD DIMENSIONS







Dimensions in mm

### Other view



### Terminals



# → JBOX-AJB4 / AJB6 > STANDARD DIMENSIONS





Other view





**=**15.7