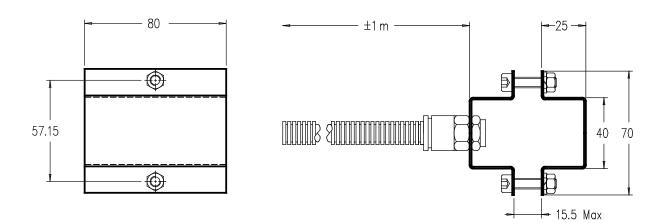

## └→ C3300 > STANDARD DIMENSIONS

| Ref. Item*                                                              |                  |  |  |
|-------------------------------------------------------------------------|------------------|--|--|
| C3300-A                                                                 |                  |  |  |
| * Material: stainless steel                                             |                  |  |  |
| ──► Other capacities and dimensions available on request<br>Other views | Dimensions in mm |  |  |
|                                                                         |                  |  |  |

Other view

Dimensions in mm