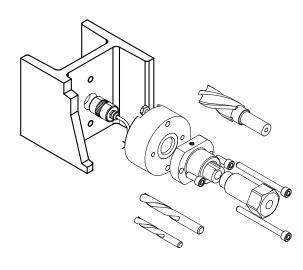

# → K3300 > STANDARD DIMENSIONS

Included:

K3300 LUBRI (lubricant) K3300 PROTECT (protection grease)

K3300 D6 & S10 (drills Ø6.5 & Ø10)

Ref. Item\*

K3300-A

\* Material: stainless steel

→ Other capacities and dimensions available on request