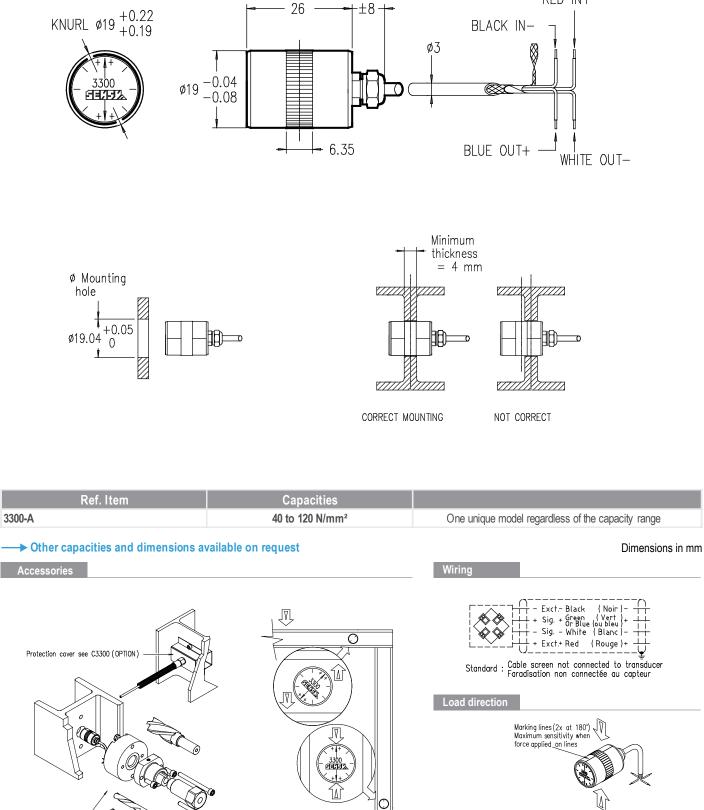

#### Capacities

3300: 40 to 120 N/mm<sup>2</sup>

| Specifications                                  | 2 - 5 % |         |
|-------------------------------------------------|---------|---------|
| Reference temperature                           | 23      | °C      |
| Compensated temperature range                   | -10+45  | °C      |
| Service temperature range                       | -30+60  | °C      |
| Storage temperature range                       | -50+85  | °C      |
| Nominal sensitivity                             | ± 1 **  | mV/V    |
| Input resistance                                | 700 ± 2 | ohm(s)  |
| Output resistance                               | 700 ± 2 | ohm(s)  |
| Insulation resistance (50 V)                    | > 5000  | Mohm(s) |
| Reference excitation voltage                    | 10      | VDC     |
| Permissible nominal range of excitation voltage | 312     | VDC     |

### → 3300 > STANDARD DIMENSIONS

R O

-See mounting documentation and tools (on request)

Rev. 17/04/2 018

RED IN+