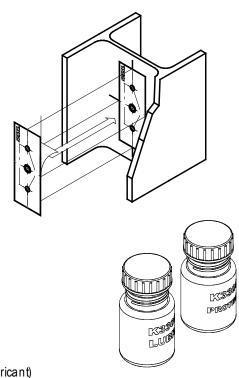

# → K3300 > STANDARD DIMENSIONS

Included:

K3300 LUBRI (lubricant) K3300 PROTECT (protection grease)

K3300 D6 & S10 (drills Ø6.5 & Ø10)

Ref. Item\*

K3300-A

\* Material: stainless steel

→ Other capacities and dimensions available on request