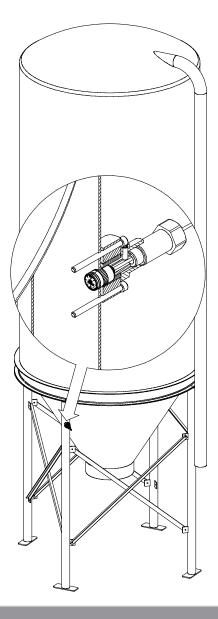

### Most popular options

Application(s) SENSY's insertable strain sensor 3300 is perfectly designed for the following applications:

- Silos, hoppers, tanks, reactors or containers weighing,
- Level measurement,
- Stress measurement on machines,
- Force distribution control,
- Rail weighing,
- Set-point detection.